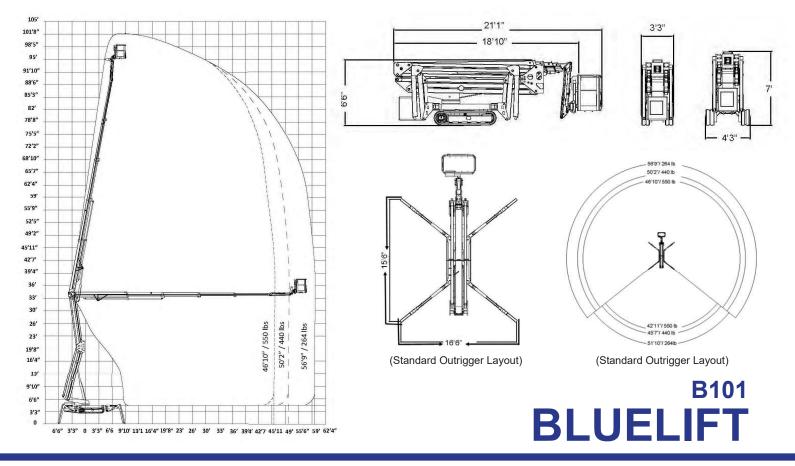

#### Model

| Working height              | 101'- 8"         |
|-----------------------------|------------------|
| Basket height               | 95'              |
| Outreach 264 lbs            | 56'- 9"          |
| Outreach 440 lbs            | 50'- 2"          |
| Outreach 550 lbs            | 46'- 10"         |
| Up and over clearance       | 32'- 9"          |
| Basket capacity             | 550 lbs          |
| Basket dimensions           | 4'- 6" x 2'- 3½" |
| Basket rotation             | 160° (80°+80°)   |
| Height                      | 6'- 6"           |
| Length (w/o basket)         | 18'- 10"         |
| Length (w/ basket)          | 21'- 1"          |
| Width (w/o basket)          | 3'- 3"           |
| Footprint                   | Variable         |
| Weight (approx)             | 10,361 lbs       |
| Max pressure, tracks        | 9.47 psi         |
| Max pressure, outrigger box | 39.16 psi        |
| Outrigger sliding box size  | 23" x 9"         |
| Foot plate size             | 56.96 sq-in      |
| Gradeability                | 35%              |
| Diesel                      | Standard         |
| COMBO Package               | Option           |
| Lithium Battery             | Option           |