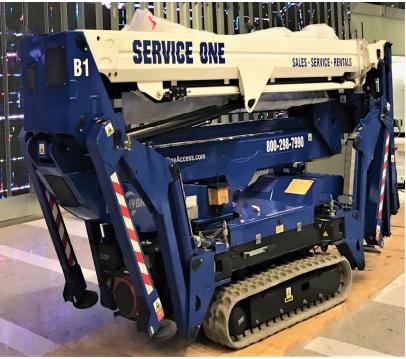

## www.ServiceOneAccess.com

# **Optional Equipment**

COMBO - Lithium Battery & Diesel One person basket Anti-entrapment system GO home function Kit for orange LED on outriggers Lithium battery

SERVICE ONE ACCESS, INC. 2850 W. Fulton Street Chicago, IL 60612 TF: 800-298-7990 Tel: 773-533-5100 Fax: 773-533-3088