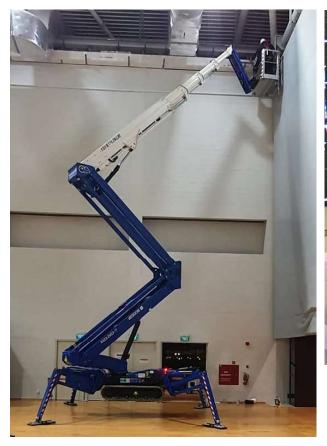

### The BLUELIFT Series

Italian manufacturer Bluelift features the first ever compact lift which is truly a hybrid powered boom, combining a lithium battery with a combustion engine.

With these unique power choices, the lift works safely indoors with the lithium battery and outdoors with the onboard gas or diesel powered generator.

The innovative electro-hydraulic system gives operators two independent functions simultaneously, all with smart wireless controllers.

#### Model

| Working height              | 101'- 8"         |
|-----------------------------|------------------|
| Basket height               | 95'              |
| Outreach 264 lbs            | 56'- 9"          |
| Outreach 440 lbs            | 50'- 2"          |
| Outreach 550 lbs            | 46'- 10"         |
| Up and over clearance       | 32'- 9"          |
| Basket capacity             | 550 lbs          |
| Basket dimensions           | 4'- 6" x 2'- 3½" |
| Basket rotation             | 160° (80°+80°)   |
| Height                      | 6'- 6"           |
| Length (w/o basket)         | 18'- 10"         |
| Length (w/ basket)          | 21'- 1"          |
| Width (w/o basket)          | 3'- 3"           |
| Footprint                   | Variable         |
| Weight (approx)             | 10,361 lbs       |
| Max pressure, tracks        | 9.47 psi         |
| Max pressure, outrigger box | 39.16 psi        |
| Outrigger sliding box size  | 23" x 9"         |
| Foot plate size             | 56.96 sq-in      |
| Gradeability                | 35%              |
| Diesel                      | Standard         |
| COMBO Package               | Option           |
| Lithium Battery             | Option           |