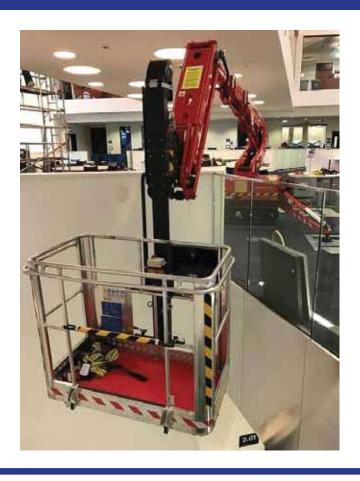

### The BLUELIFT Series

The new 100% electric Bluelift B35 EB is the smallest model in our fleet, providing emission, odor, and noise free operation at indoor facilities. At a mere 10 feet in length and less than 3440 pounds, the B35 EB fits into a standard shopping mall or office building elevator. When necessary, the jib can be removed to reduce length and weight even further. Its new revolutionary basket elevation system allows it to work below the floor level, providing a completely new and safer way to maintain handrail walls and surfaces.

Powered by lithium batteries, the B35 EB can travel inside multi-level buildings and maintain areas up to 35 feet high.

### Standard Equipment

Lithium batteries
Basket elevation system
Hetronic remote
Adjusting tracks
Non marking tracks
Trolley for jib
Quick detatch basket
Hydraulic leveling platform

3 section telescopic boom with -17°/+80° working angle