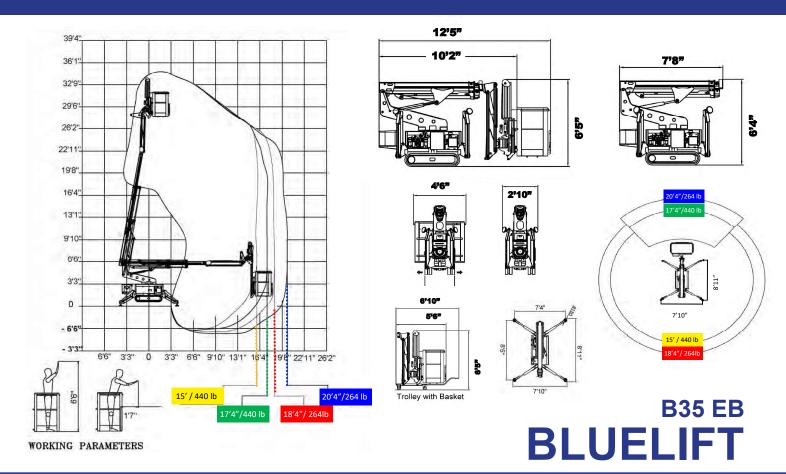

## Model

Working height
Max Outreach, 264 lbs
Outreach 440 lbs
Basket capacity
Basket dimensions
Basket rotation
Turret rotation

Height

Length (w/o basket) Length (w/o basket or jib) Width (w/o basket)

Footprint
Weight (approx)
Weight (w/ basket or jib)

Max pressure, tracks Track size (per track) Max pressure food pad Foot pad size

Lithium Battery Hetronic Remote

#### B35 EB

34'- 8" 20'- 4" 17'- 4" 440 lbs 4'- 3" x 2'- 3" +/-90° 340°

6'- 5" 12'- 5" 10'- 2" 7'- 8" 2'- 10"

8'- 11" x 7'- 10" 3,384 lbs 2,854 lbs

5.52 psi 44" x 6.5"

11.1 psi 15-3/4" x 15-3/4"

Standard Standard