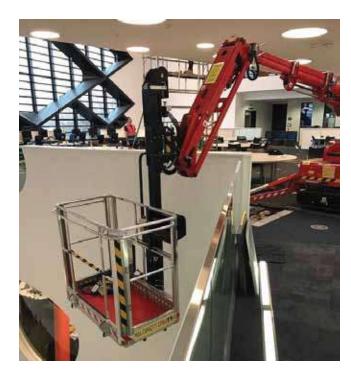

### The BLUELIFT Series

The new 100% electric Bluelift B35 EB is the smallest model in our fleet, providing emission, odor, and noise free operation at indoor facilities. At a mere 10 feet in length and less than 3440 pounds, the B35 EB fits into a standard shopping mall or office building elevator. When necessary, the jib can be removed to reduce length and weight even further. Its new revolutionary basket elevation system allows it to work below the floor level, providing a completely new and safer way to maintain handrail walls and surfaces.

Powered by lithium batteries, the B35 EB can travel inside multi-level buildings and maintain areas up to 35 feet high.

### Standard Equipment

Lithium batteries
Basket elevation system
Hetronic remote
Adjusting tracks
Non marking tracks
Trolley for jib
Quick detatch basket
Hydraulic leveling platform

3 section telescopic boom with -17°/+80° working angle