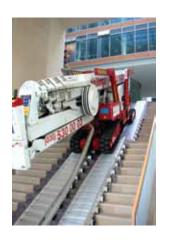

- Available in 9 models from 85ft 172 ft
- Most models available in wheel or track version
- Pass through a single or double door opening
- First and only compact lift with a double jib system
- Automatic outrigger setting (optional)
- Drive from basket (optional in wheel based lifts)
- · Automatic, double safety and stability system
- Multi position outrigger system
- Set up on uneven surfaces
- · Lightweight, detachable basket
- Self loads onto low bed trailer
- Customized trailer available upon request

## Standard Equipment

Automatic stability & outreach control Chassis control from the basket Computer controlled (can-bus) Proportional control of all functions Self propelled Kubota diesel engine (4 cyl) Battery powered with charger Double jib arm 375° non cont. turret rotation Individual setting of outriggers Elec. checking of the power system Manual pump for emergency lowering Self-load onto trucks and trailers Dual track system Front track section adjustable Variable width Min. width of only 4ft0in 2 person basket