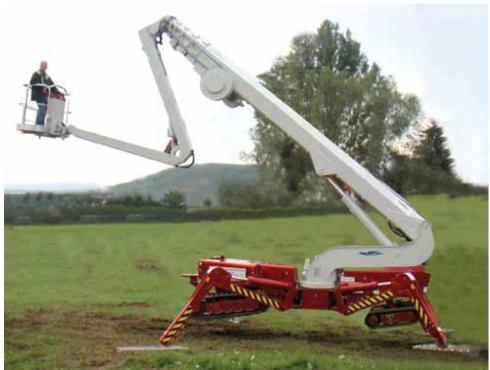

# FS121T/FS138T FALCON

#### The FALCON Series

When you need considerable work height combined with limited or narrow access and maybe even surface pressure restrictions, nothing outperforms the new FALCON series. In a field dominated by traditional boom lifts, the FALCON series sets a new standard for compact, flexible and light aerial work platform design. The new design is not only elegant, but also makes it the most user-friendly and safe unit in its class.

- Available in 9 models from 85ft 172 ft
- Most models available in wheel or track version
- Pass through a single or double door opening
- First and only compact lift with a double jib system
- Automatic outrigger setting (optional)
- Drive from basket (optional in wheel based lifts)
- · Automatic, double safety and stability system
- Multi position outrigger system
- Set up on uneven surfaces
- · Lightweight, detachable basket
- Self loads onto low bed trailer
- Customized trailer available upon request