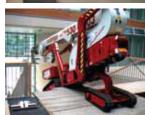

#### The FALCON Series

When you need considerable work height combined with limited or narrow access and maybe even surface pressure restrictions, nothing outperforms the new FALCON series. In a field dominated by traditional boom lifts, the FALCON series sets a new standard for compact, flexible and light aerial work platform design. The new design is not only elegant, but also makes it the most user-friendly and safe unit in its class.

- Available in 9 models from 85ft 172 ft
- Most models available in wheel or track version
- Pass through a single or double door opening
- First and only compact lift with a double jib system
- Automatic outrigger setting (optional)
- Drive from basket (optional in wheel based lifts)
- · Automatic, double safety and stability system
- Multi position outrigger system
- Set up on uneven surfaces
- · Lightweight, detachable basket
- Self loads onto low bed trailer
- Customized trailer available upon request