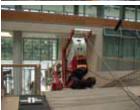

#### The FALCON Series

When you need considerable work height combined with limited or narrow access and maybe even surface pressure restrictions, nothing outperforms the new FALCON series. In a field dominated by traditional boom lifts, the FALCON series sets a new standard for compact, flexible and light aerial work platform design. The new design is not only elegant, but also makes it the most user-friendly and safe unit in its class.

- Available in 9 models from 85ft 172 ft
- Most models available in wheel or track version
- Pass through a single or double door opening
- First and only compact lift with a double jib system
- Automatic outrigger setting (optional)
- Drive from basket (optional in wheel based lifts)
- · Automatic, double safety and stability system
- Multi position outrigger system
- Set up on uneven surfaces
- · Lightweight, detachable basket
- Self loads onto low bed trailer
- Customized trailer available upon request