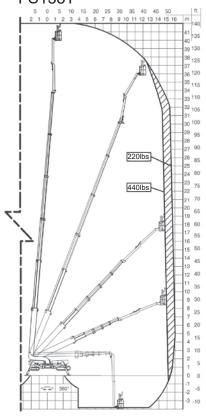

We reserve the right to alterations

| Model                                                                                                                         | FS121T                                                                             | FS138T                                                                             |
|-------------------------------------------------------------------------------------------------------------------------------|------------------------------------------------------------------------------------|------------------------------------------------------------------------------------|
| Working height<br>Basket height<br>Max outreach                                                                               | 121ft<br>115ft<br>53ft                                                             | 138ft<br>132ft<br>54ft                                                             |
| Jib arm (2x10ft) Double jib arm Basket load Basket dims Basket rotation (opt) Turret rotation                                 | 20ft<br>200°<br>440lbs<br>4'7" x 2'7"<br>+/-90°<br>375°                            | 20ft<br>200°<br>440lbs<br>4'7" x 2'7"<br>+/-90°<br>375°                            |
| Height Length Width Gradability (standard) Footprint (adjustable) Weight (approx) Max pressure, track Max pressure, footplate | 6ft11in<br>26ft7in<br>4ft0in<br>20°/37%<br>18ft4in<br>17,600lbs<br>101psi<br>43psi | 6ft11in<br>27ft1in<br>4ft0in<br>20°/37%<br>18ft4in<br>18,040lbs<br>101psi<br>44psi |
| 4 battery pack<br>24V DC motor<br>Kubota diesel engine                                                                        | Standard<br>Standard<br>Standard                                                   | Standard<br>Standard<br>Standard                                                   |

### FS121T

#### FS138T

FS121T/FS138T FALCON