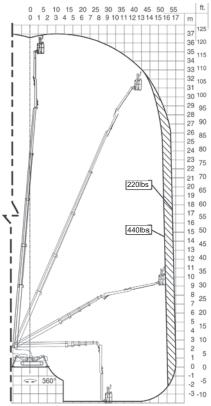

We reserve the right to alterations

| Model                                                                                                                         | FS121T                                                                             | FS138T                                                                             |
|-------------------------------------------------------------------------------------------------------------------------------|------------------------------------------------------------------------------------|------------------------------------------------------------------------------------|
| Working height<br>Basket height<br>Max outreach                                                                               | 121ft<br>115ft<br>53ft                                                             | 138ft<br>132ft<br>54ft                                                             |
| Jib arm (2x10ft) Double jib arm Basket load Basket dims Basket rotation (opt) Turret rotation                                 | 20ft<br>200°<br>440lbs<br>4'7" x 2'7"<br>+/-90°<br>375°                            | 20ft<br>200°<br>440lbs<br>4'7" x 2'7"<br>+/-90°<br>375°                            |
| Height Length Width Gradability (standard) Footprint (adjustable) Weight (approx) Max pressure, track Max pressure, footplate | 6ft11in<br>26ft7in<br>4ft0in<br>20°/37%<br>18ft4in<br>17,600lbs<br>101psi<br>43psi | 6ft11in<br>27ft1in<br>4ft0in<br>20°/37%<br>18ft4in<br>18,040lbs<br>101psi<br>44psi |
| 4 battery pack<br>24V DC motor<br>Kubota diesel engine                                                                        | Standard<br>Standard<br>Standard                                                   | Standard<br>Standard<br>Standard                                                   |