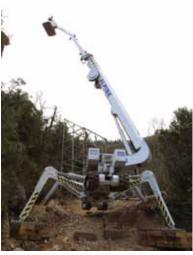

- Available in 9 models from 85ft 172 ft
- Most models available in wheel or track version
- Pass through a single or double door opening
- First and only compact lift with a double jib system
- Automatic outrigger setting (optional)
- Drive from basket (optional in wheel based lifts)
- · Automatic, double safety and stability system
- Multi position outrigger system
- Set up on uneven surfaces
- · Lightweight, detachable basket
- Self loads onto low bed trailer
- Customized trailer available upon request